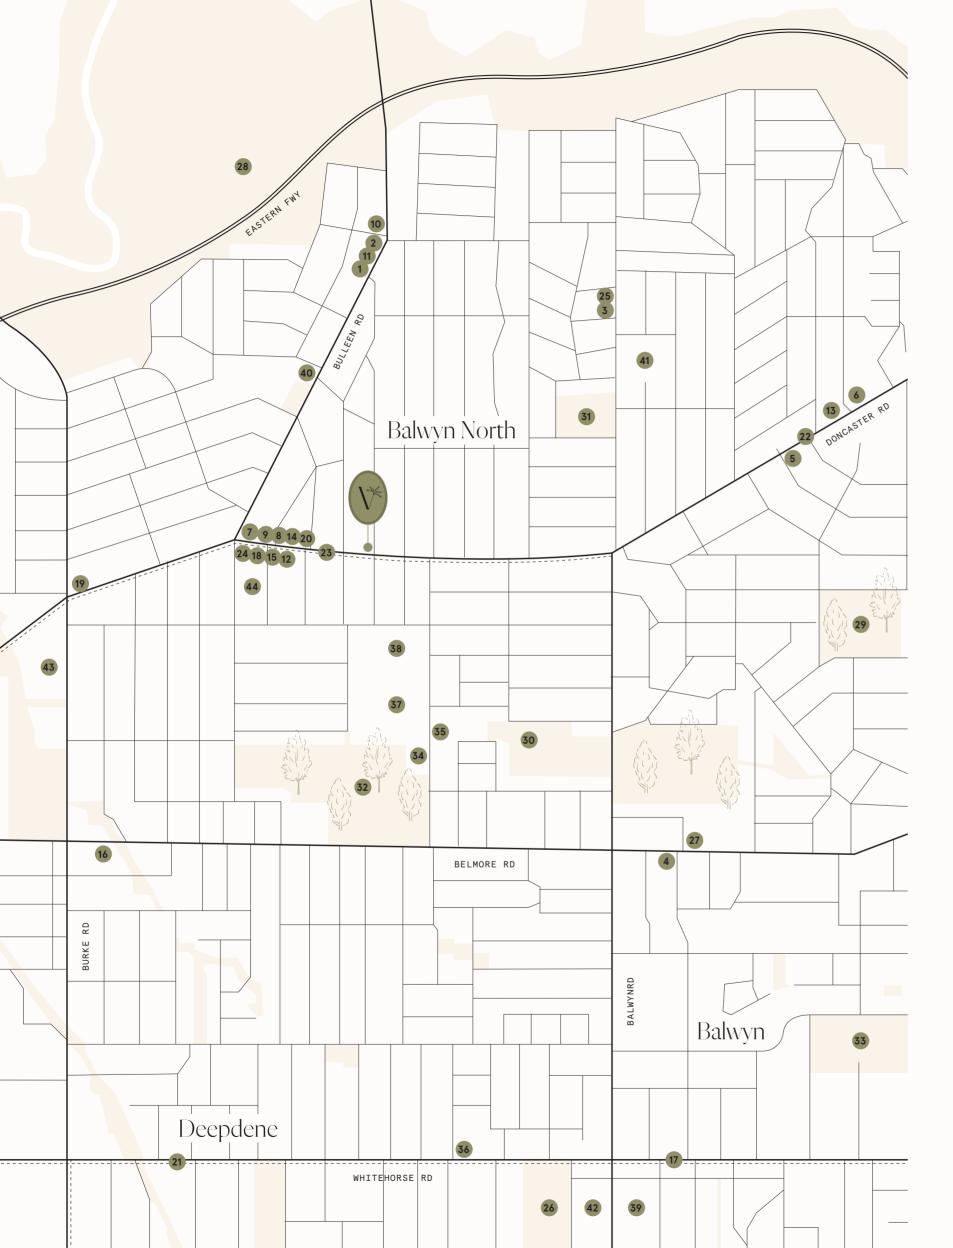

## Hospitality

- 1 Bar Sur Loup
- 2 HelleniCo Deli
- 3 Matta Cafe
- 4 MCKINLY Eatery
- 5 Midori by Tao's
- 6 Mr Tanuki
- 7 Olive Lane
- 8 Superbike Cafe Racers
- 9 Salzano Delicatessen
- 10 Tatin
- 11 VIA CONDOTTI
- 12 Village Cafe

## Retail & essentials

- 13 Aldi
- 14 Amandas Boutique
- 15 Australia Post
- 16 Balwyn Healthcare
- 17 Balwyn Shopping Strip
- 18 Chantelle Hamilton
- 19 Coles Balwyn North
- 20 Cultivate Nursery & Gifts
- 21 Deepdene Shopping Strip
- 22 Greythorn Shopping Strip
- 23 North Balwyn Shopping Strip
- 24 Stanley and Stone
- 25 Vets on Balwyn

## Parks & activities

- 26 Balwyn Park
- 27 Boroondara Sports Complex
- 28 Freeway Golf Course
- 29 Greythorn Park & Tennis Club
- 30 Hislop Reserve
- 31 Leigh Park

- 32 Macleay Park
- 33 Maranoa Botanic Gardens
- 34 North Balwyn Bowls Club
- 35 North Balwyn Tennis Club
- 36 Palace Balwyn Cinema

## **Education**

- 37 Balwyn High School
- 38 Balwyn North Primary School
- 39 Balwyn Primary School
- 40 Bellevue Kindergarten
- 41 Boroondara Park Primary
- 42 Fintona Girls' School
- 43 Kew High School
- 44 St Bede's Primary School